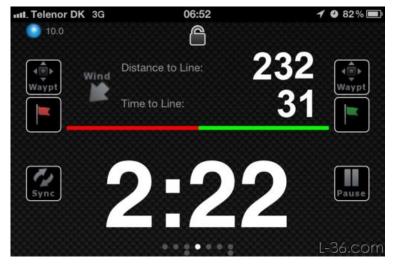

## Applications Apps for your app!

There's lots of useful apps for boating including instrument repeaters and displays, AIS target tracking, real time charting, GPS, performance racing and more...

As a starter have a look at Digital Yacht's iAIS and NavLink for iOS and AISView for Android