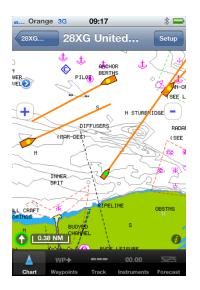

## Applications Apps for your app!

There's lots of useful apps for boating including instrument repeaters and displays, AIS target tracking, real time charting, GPS, performance racing and more...

As a starter have a look at Digital Yacht's iAIS and NavLink for iOS and AISView for Android