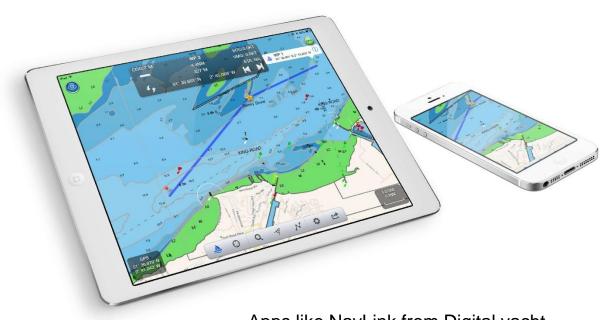

AquaWear wireless data gateways are the solution for integration with an industry standard NMEA interface enabling connection with legacy and the latest generation of navigation electronics.

Apps like NavLink from Digital yacht turn an iPad or iPhone into a sophisticated touch screen chart plotter at minimal cost

## Applications Apps for your app!

There's lots of useful apps for boating including instrument repeaters and displays, AIS target tracking, real time charting, GPS, performance racing and more...

As a starter have a look at Digital Yacht's iAIS and NavLink for iOS and AISView for Android