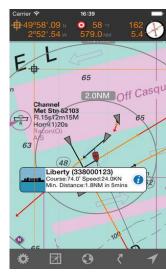

## Applications Apps for your app!

There's lots of useful apps for boating including instrument repeaters and displays, AIS target tracking, real time charting, GPS, performance racing and more...

As a starter have a look at Digital Yacht's iAIS and NavLink for iOS and AISView for Android