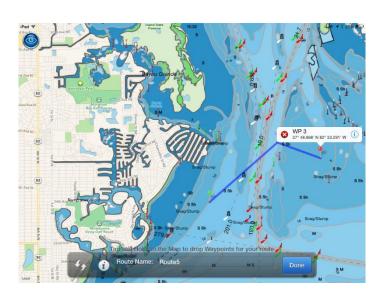

## Applications Apps for your app!

There's lots of useful apps for boating including instrument repeaters and displays, AIS target tracking, real time charting, GPS, performance racing and more...

As a starter have a look at Digital Yacht's iAIS and NavLink for iOS and AISView for Android