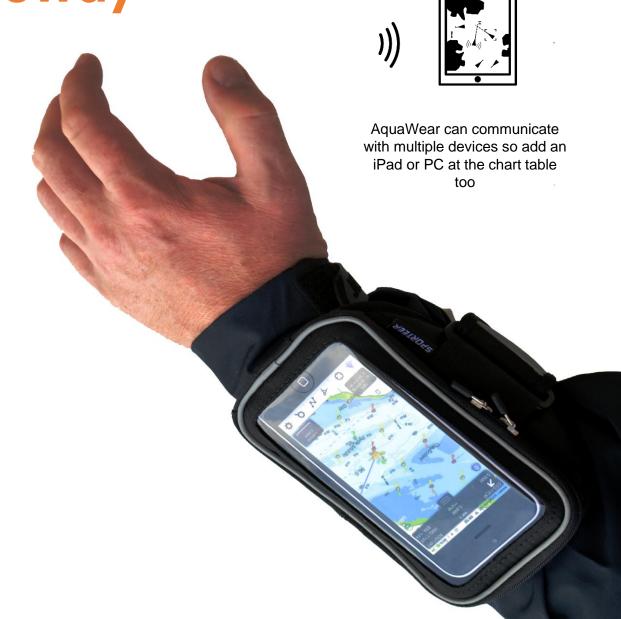

Pop your smartphone into the supplied wrist case and start wearing your navigation data on your sleeve. It's intuitive, easy and moves with you and of course allows you to choose from 1000's apps to suit your app!

AquaWear Wireless Gateway
Start Wearing

The supplied, splash-proof padded wrist case suits the majority of 4" & 5" smartphones - with or without a waterproof case fitted.

Of course, you're free to choose from a plethora of 3<sup>rd</sup> party waterproof cases and arm-straps to suit your needs.

The AquaWear server data feed is totally wireless so there's no cables or connectors to tangle up!

Get data right in front of you and AquaWear enable your crew too.