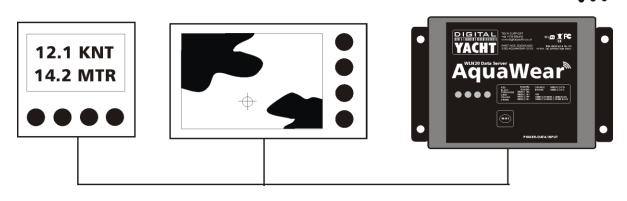

### Wearable Revolution

The AquaWear WLN20 gateway connects to your on board instruments, GPS or AIS systems and wirelessly streams data to your mobile device. Its local "hotspot" typically footprints boats up to 25m LOA and you don't need internet access.

### Wireless Navigation Gateway

The AquaWear WLN20 features two NMEA 0183 data inputs (4800 and 38400 baud compatible) to allow interfacing with all common marine electronic navigation and instrument systems. It's waterproof and tough and just needs a 12/24V supply and data feed.

It is app "agnostic" with its open data standards so suits all the developer community. Digital Yacht also have a range of iOS, Android, MAC and PC apps for charting, AIS and instrument displays.

With standard TCP/IP and UDP wireless protocols, it can communicate with iOS, Android, MAC and PC and can support multiple devices so all your crew can be connected and larger screen devices such as iPads and PCs enabled below decks.