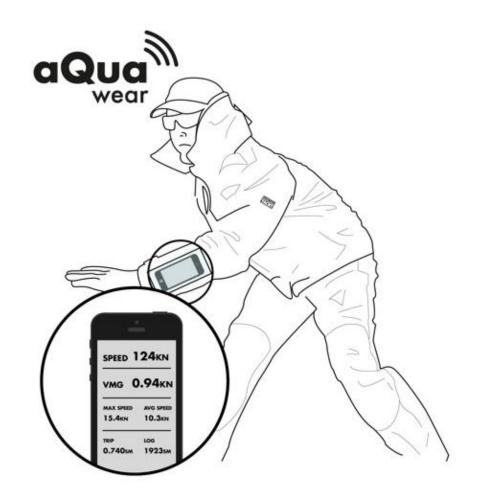

### Wearable Revolution

The AquaWear WLN20 gateway connects to your on board instruments, GPS or AIS systems and wirelessly streams data to your mobile device. Its local "hotspot" typically footprints boats up to 25m LOA and you don't need internet access.

Pop your smartphone into the supplied wrist case and start wearing your navigation data on your sleeve. It's intuitive, easy and moves with you and of course allows you to choose from 1000's apps to suit your app!

AquaWear Wireless Gateway
Start Wearing

The supplied, splash-proof padded wrist case suits the majority of 4" & 5" smartphones - with or without a waterproof case fitted.

Of course, you're free to choose from a plethora of 3<sup>rd</sup> party waterproof cases and arm-straps to suit your needs.