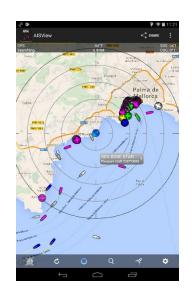

## Applications Apps for your app!

There's lots of useful apps for boating including instrument repeaters and displays, AIS target tracking, real time charting, GPS, performance racing and more...

As a starter have a look at Digital Yacht's iAIS and NavLink for iOS and AISView for Android