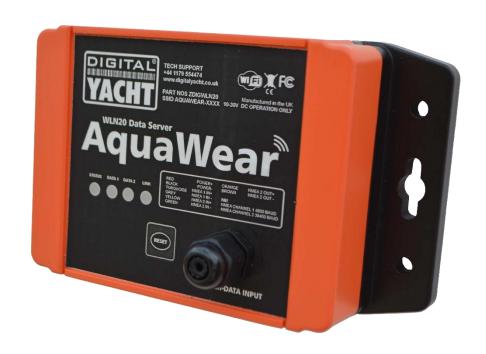

#### AquaWear WLN20

### Wireless Navigation Gateway

The AquaWear WLN20 features two NMEA 0183 data inputs (4800 and 38400 baud compatible) to allow interfacing with all common marine electronic navigation and instrument systems. It's waterproof and tough and just needs a 12/24V supply and data feed.

It is app "agnostic" with its open data standards so suits all the developer community. Digital Yacht also have a range of iOS, Android, MAC and PC apps for charting, AIS and instrument displays.

With standard TCP/IP and UDP wireless protocols, it can communicate with iOS, Android, MAC and PC and can support multiple devices so all your crew can be connected and larger screen devices such as iPads and PCs enabled below decks.