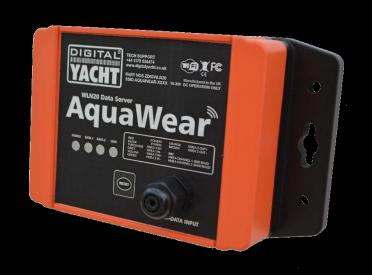

#### **AquaWear WLN20 Wireless Navigation Data Gateway**

#### AquaWear WLN20

### Wireless Navigation Gateway

The AquaWear WLN20 features two NMEA 0183 data inputs (4800 and 38400 baud compatible) to allow interfacing with all common marine electronic navigation and instrument systems. It's waterproof and tough and just needs a 12/24V supply and data feed.