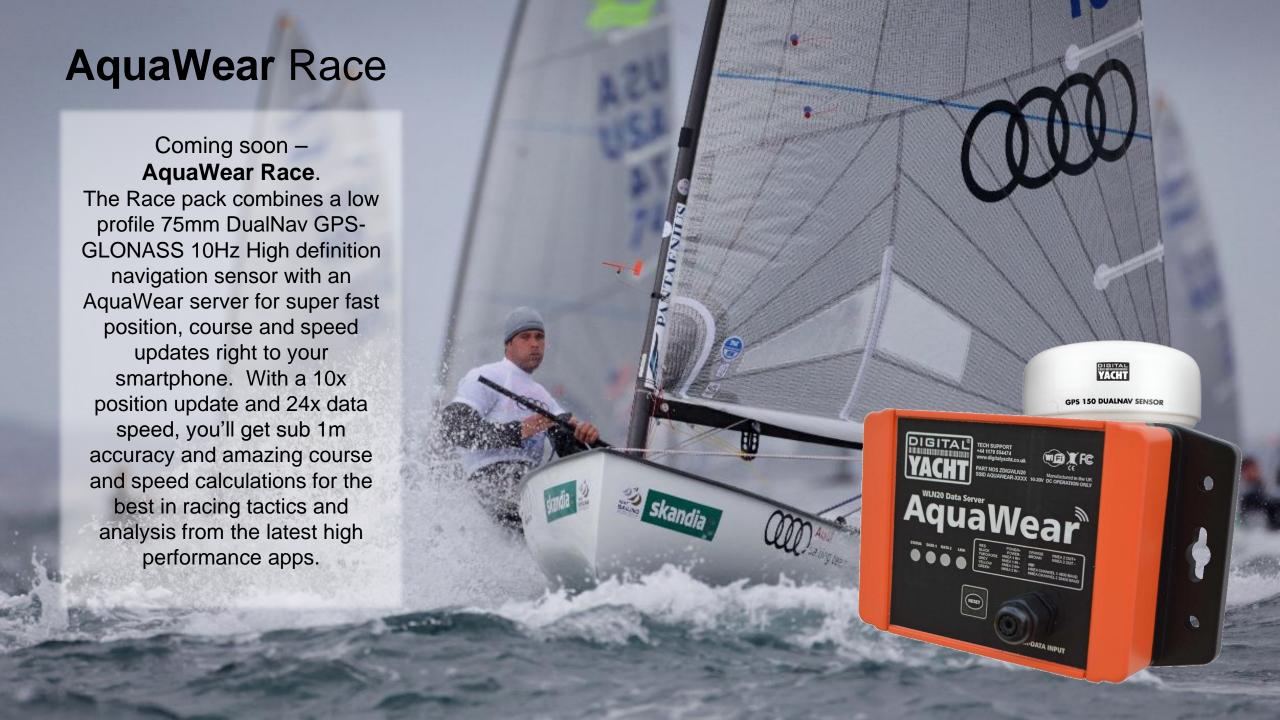

# AquaWear

### Wearable Revolution

The AquaWear WLN20 gateway connects to your on board instruments, GPS or AIS systems and wirelessly streams data to your mobile device. Its local "hotspot" typically footprints boats up to 25m LOA and you don't need internet access.

### Wireless Navigation Gateway

The AquaWear WLN20 features two NMEA 0183 data inputs (4800 and 38400 baud compatible) to allow interfacing with all common marine electronic navigation and instrument systems. It's waterproof and tough and just needs a 12/24V supply and data feed.