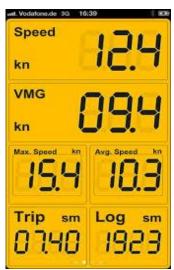

## Applications Apps for your app!

There's lots of useful apps for boating including instrument repeaters and displays, AIS target tracking, real time charting, GPS, performance racing and more...

As a starter have a look at Digital Yacht's iAIS and NavLink for iOS and AISView for Android