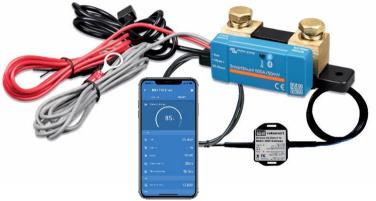

## **BM100 Battery Monitoring Solution**

For new installs, the BM100 solution comes as a complete package with SmartShunt and veKonvert NMEA 2000 interface.

- Bluetooth interface for setup and detailed analysis including charge/discharge cycles, state of charge, remaining capacity and historical data
- Use your phone/tablet and your NMEA 2000 devices for battery monitoring and management
- 500A SmartShunt included for main battery system
- Monitor voltage of a separate (e.g. starter) battery

The BM100 is a complete system comprising SmartShunt and veKonvert NMEA 2000 interface. It is part of Digital Yacht's iSeaSense range of NMEA 2000 boat instruments