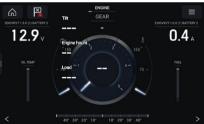

Once the data is on the NMEA 2000 network, any compatible Multi Function Display can show real time electrical status with voltages, charge/discharge currents, and battery state. veKonvert also supports NMEA 2000 Alerts so any low voltage or state of charge alarms can create pop up alarms on compatible MFDs.

#### Navico

Raymarine

Garmin – MFDs also support NMEA 2000 Alerts that veKonvert generates from SmartShunt Alarms