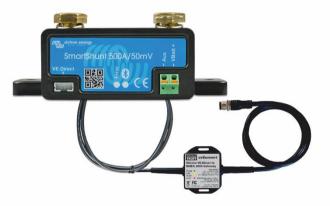

## **BM100 Battery Monitoring Solution**

For new installs, the BM100 solution comes as a complete package with SmartShunt and veKonvert NMEA 2000 interface.

- Bluetooth interface for setup and detailed analysis including charge/discharge cycles, state of charge, remaining capacity and historical data
- Use your phone/tablet and your NMEA 2000 devices for battery monitoring and management
- 500A SmartShunt included for main battery system
- Monitor voltage of a separate (e.g. starter) battery

The BM100 is a complete system comprising SmartShunt and veKonvert NMEA 2000 interface. It is part of Digital Yacht's iSeaSense range of NMEA 2000 boat instruments