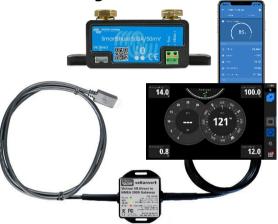

## veKonvert NMEA 2000 gateway

Electrical power monitoring is critical on every boat and Victron are a leading manufacturer of battery monitoring systems and MPPT solar charge controllers.

In conjunction with Victron, Digital Yacht have developed a new gateway that will connect the VE.Direct interface of any Victron Battery Monitor, SmartShunt or MPPT device, directly to an NMEA 2000 network.

Installation is simple - just "T" into the NMEA 2000 backbone, plug into the VE.Direct custom connector on the Victron device and you immediately have electrical data on your NMEA 2000 network!

"veKonvert brings NMEA 2000 connectivity to Victron's popular SmartShunt battery monitoring system – now your multi function display becomes a sophisticated battery and energy management system"

## **BM100 Battery Monitoring Solution**

For new installs, the BM100 solution comes as a complete package with SmartShunt and veKonvert NMEA 2000 interface.

- Bluetooth interface for setup and detailed analysis including charge/discharge cycles, state of charge, remaining capacity and historical data
- Use your phone/tablet and your NMEA 2000 devices for battery monitoring and management
- 500A SmartShunt included for main battery system
- Monitor voltage of a separate (e.g. starter) battery

The BM100 is a complete system comprising SmartShunt and veKonvert NMEA 2000 interface. It is part of Digital Yacht's iSeaSense range of NMEA 2000 boat instruments